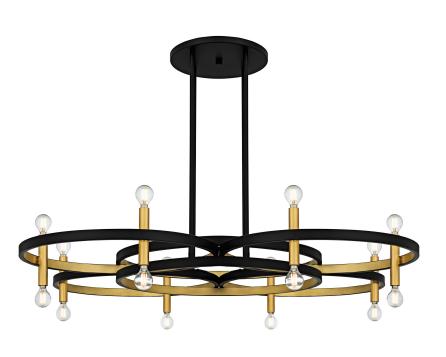

## **WID5050MBK**

Winsland 8-Light Matte Black Chandelier Matte Black

## **LAMPING**

Light Source: Socketed

Bulb Included: No

Bulb Type: Candelabra Base

Bulb Quantity: 16

Watts per Bulb: 60

LED Wattage Equivalent: 15W

## **DIMENSIONS**

Dimensions: 50.00" W x 9.75" H x 50.00" D

Overall Height: 42.25"

Canopy Dimensions: 12.00"W x 12.00"D

Chain/Downrod Length: 8 (0.63"Dx6") and 8 (0.63"D x12")

Down Rods

Weight: 23.10 lbs

Quoizel, Inc. - 6 Corporate Parkway - Goose Creek, SC 29445