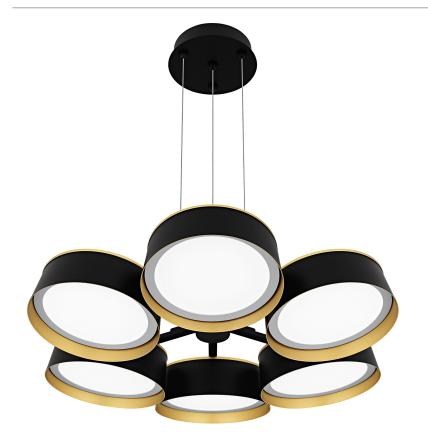

## BYS5026MBK

Byrnes Matte Black Chandelier Matte Black

# **DIMENSIONS**

Dimensions: 26.00" W x 4.50" H x 26.00" D

Overall Height: 100"

Canopy Dimensions: 6.25"W x 6.25"D

Weight: 18.26 lbs

## **DETAILS**

Material: STEEL

Glass/Shade Description: Metal